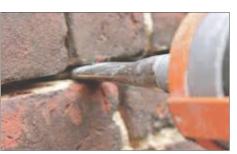

The combination of Thor Helical reinforcement bars with the Thor NTC Grout provides a stabilisation system sympathetic to active structures such as masonry. Thor NTC grout allows a degree of flexibility compensating for natural expansion and contraction. Higher strength grouts, polyester and epoxy adhesives may restrict natural masonry movement and induce further cracking within adjacent areas.

Experience has shown that cement based grouts work most effectively with metal reinforcement. Polyester or epoxy and sand grouts are also used in some circumstances but have a mismatch of thermal and moisture movement characteristics, and Youngs modulus with metals, which makes them less effective.