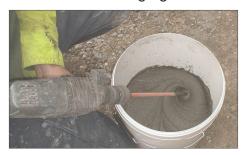

## Thor NTC Grout for Crack Stitching, Masonry Reinforcement and Specific Wall Tie Applications.

Thor NTC Grout is a thixotropic cementitious grout and incorporates a special blend of cement and fillers, 10% silica fume and additives to form a cementitious grout which is highly durable, low chloride content, low porosity, aluminium and metallic expansion agent free and is a one component cement powder which only requires the addition of water to form a thixotropic cementitious grout. The 10% silica fume provides added density and durability for 100 year design life.