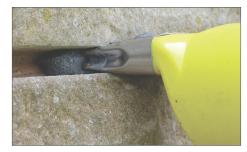

The combination of Thor Helical reinforcement bars with the Thor NTC Grout provides a stabilisation system sympathetic to active structures such as masonry. Thor NTC grout allows a degree of flexibility compensating for natural expansion and contraction. Higher strength grouts, polyester and epoxy adhesives may restrict natural masonry movement and induce further cracking within adjacent areas.

Experience has shown that cement based grouts work most effectively with metal reinforcement. Polyester or epoxy and sand grouts are also used in some circumstances but have a mismatch of thermal and moisture movement characteristics, and Youngs modulus with metals, which makes them less effective.