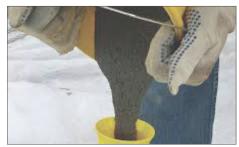

## Thor NTC Grout for Crack Stitching, Masonry Reinforcement and Specific Wall Tie Applications.

Thor NTC Grout is a thixotropic cementitious grout and incorporates a special blend of cement and fillers, 10% silica fume and additives to form a cementitious grout which is highly durable, low chloride content, low porosity, aluminium and metallic expansion agent free and is a one component cement powder which only requires the addition of water to form a thixotropic cementitious grout. The 10% silica fume provides added density and durability for 100 year design life.

The combination of Thor Helical reinforcement bars with the Thor NTC Grout provides a stabilisation system sympathetic to active structures such as masonry. Thor NTC grout allows a degree of flexibility compensating for natural expansion and contraction. Higher strength grouts, polyester and epoxy adhesives may restrict natural masonry movement and induce further cracking within adjacent areas.