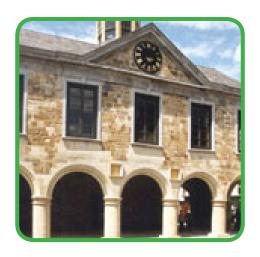

#### Old and New

Roundtower Natural Hydraulic Limes are suitable for building restoration and conservation. Equally, they are well suited for new construction and as mortars, plasters, concrete and grouts.