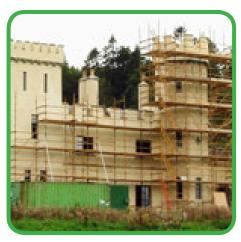

#### Old and New

Roundtower Natural Hydraulic Limes are suitable for building restoration and conservation. Equally, they are well suited for new construction and as mortars, plasters, concrete and grouts.